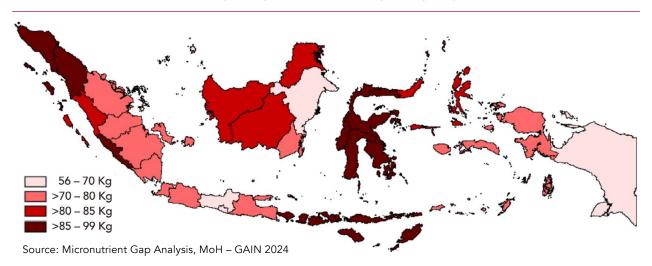

The MGA identified several micronutrient gaps which rice fortification may contribute to alleviating. On average, rice consumption in Indonesia was estimated at 78.2 kg/person/year, with substantial geospatial variability – from 56.2 kg/person/year in

Papua to 98.7 kg/person/year in West Sulawesi (**Figure 1**). While urban populations tended to consume more rice on average than their rural counterparts, there was little observable variation

across income quintiles. This confirms that rice is an important staple for most Indonesians, and, thus, a viable vehicle for delivering micronutrients

Figure 1 Average Rice Consumption per Province (Kg per capita per year)

Looking at intake levels of 8 key micronutrients, including iron, zinc, vitamin A, thiamine (vitamin B1), riboflavin (vitamin B2), niacin (vitamin B3), folate (vitamin B9), and vitamin B12. The MGA revealed that compared to recommended dietary allowances (RDAs), current average intake levels observed in the study were particularly inadequate for vitamin B9 (19% adequacy), zinc (32%)