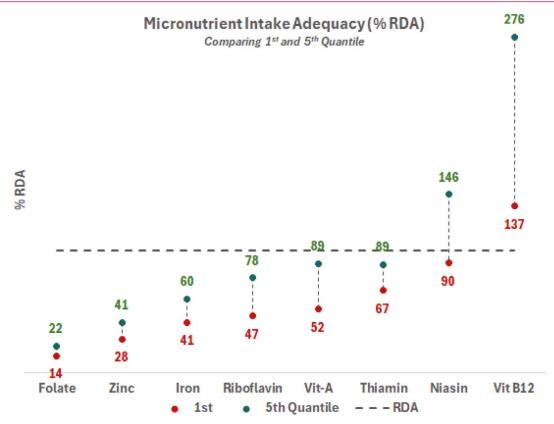

Figure 1 Average Rice Consumption per Province (Kg per capita per year)

Looking at intake levels of 8 key micronutrients, including iron, zinc, vitamin A, thiamine (vitamin B1), riboflavin (vitamin B2), niacin (vitamin B3), folate (vitamin B9), and vitamin B12. The MGA revealed that compared to recommended dietary allowances (RDAs), current average intake levels observed in the study were particularly inadequate for vitamin B9 (19% adequacy), zinc (32%)

adequacy), and iron (50% adequacy). Vitamins A, B1, and B2 exhibited adequacy levels >50% relative to the RDAs, while excess intake (>100% of RDA) was observed for vitamins B3 and B12. The micronutrient gaps observed differed across geographical regions of the country, with iron, thiamin, riboflavin, and vitamin C exhibiting the greatest spatial variability (**Figure 2**).